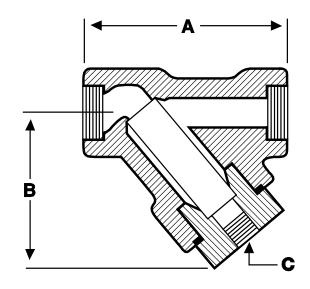

## ALL STRAINERS ARE INDIVIDUALLY HYDROSTATICALLY TESTED TO ANSI B16.5

|      |     | DIMENSIONS |       |    |       |    |     | NET    |     |
|------|-----|------------|-------|----|-------|----|-----|--------|-----|
| SIZE |     | A          |       | В  |       | С  |     | WEIGHT |     |
| mm   | in. | mm         | in.   | mm | in.   | mm | in. | Kg.    | Lbs |
| 15   | 1/2 | 79         | 3 1/8 | 83 | 3 1/4 | 10 | 3/8 | .9     | 2   |
| 20   | 3/4 | 95         | 3 3/4 | 85 | 3 3/8 | 10 | 3/8 | 1.4    | 3   |
| 25   | 1   | 117        | 4 5/8 | 89 | 3 1/2 | 15 | 1/2 | 1.8    | 4   |